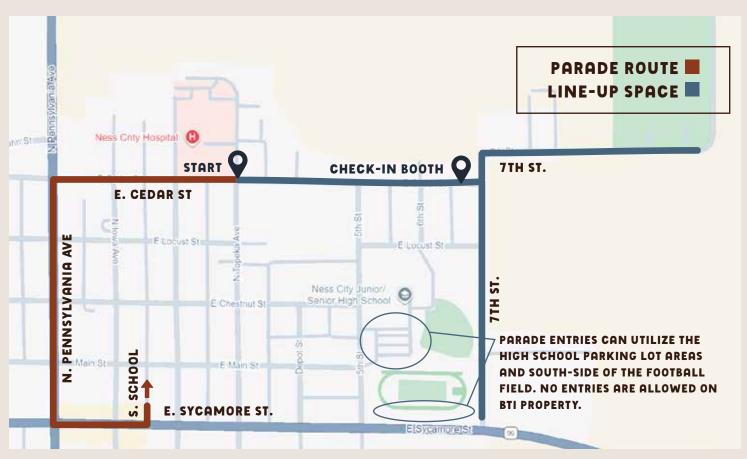

## PARADE Map

NOTICE: NO PARADE ENTRIES ARE ALLOWED TO BE LINED UP ON HIGHWAY 96.